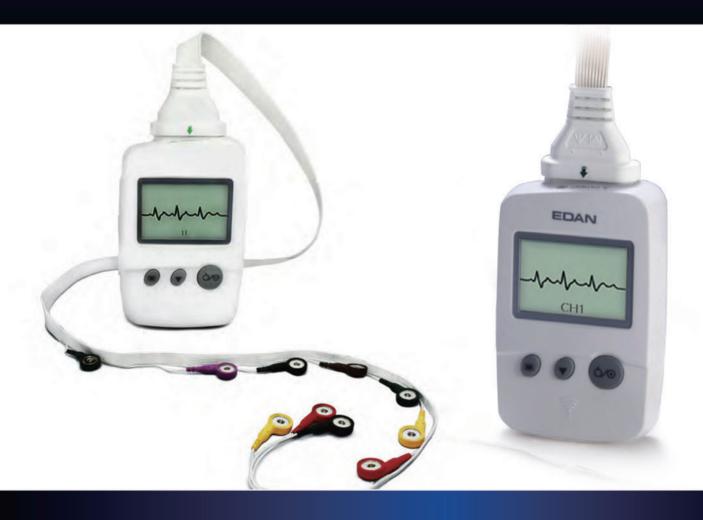

## SE-1010 (Wireless)

- Compact ECG transmitter with wireless design
- Vivid LCD display with operating buttons on the transmitter
- Enhanced weak signal detection
- Comprehensive filters & anti-noise technology
- Advanced SEMIP algorithm for automatic measurements and interpretation

- Vector ECG, Timed VCG, SAECG
- HRT, QT interval dispersion
- HF ECG, Frequency spectrum cardiogram
- Multi-format reports transferrable via Email
- Stress test (optional)