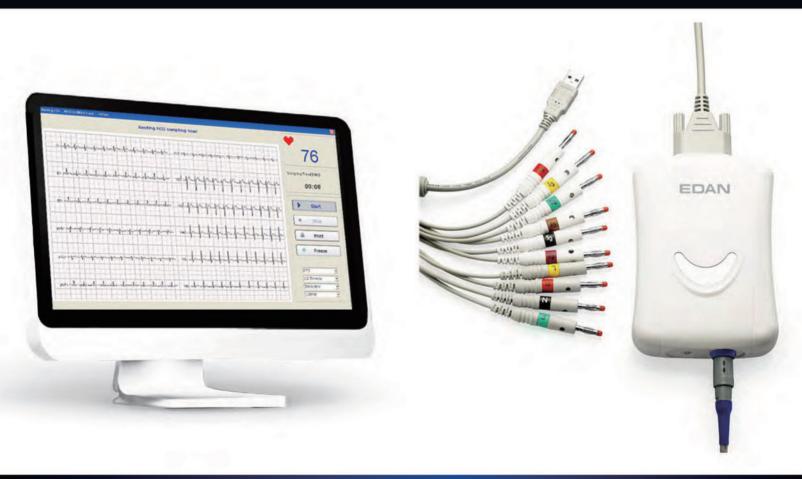

## **SE-1010 (Wired)**

- Enhanced weak signal detection
- Comprehensive filters & anti-noise technology
- Advanced SEMIP algorithm for automatic measurements and interpretation
- Vector ECG, Timed VCG, SAECG

- HRT, QT interval dispersion
- HF ECG, Frequency spectrum cardiogram
- Multi-format reports transferrable via Email
- Stress test (optional)